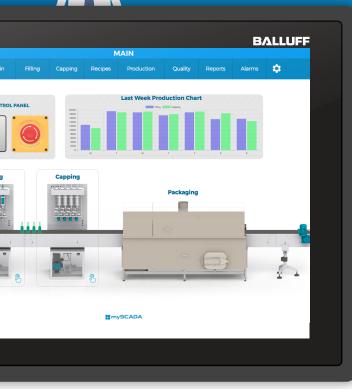

The combination of reliable Balluff hardware (operator's panel) and the modern mySCADA software creates a unique product that is leading in the Industry 4.0 competition. Thanks to this technology, it is able to monitor and control all processes and manage effectively with the minimum of incurred costs.

## **VISUALIZATION OF THE TECHNOLOGY**