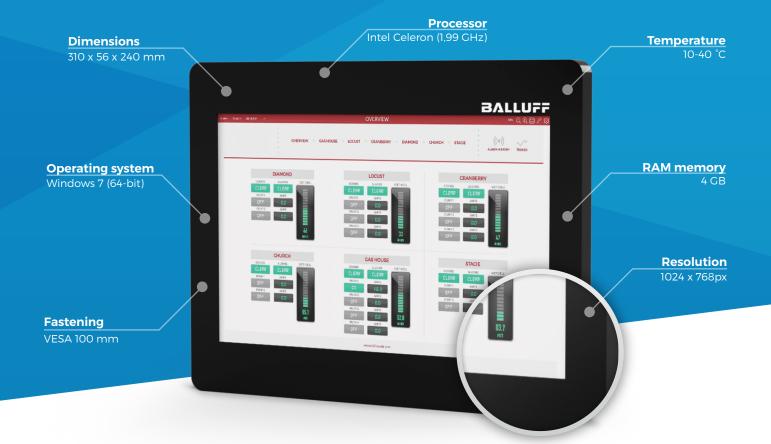

## **#**mySCADA

Tool for data evaluation

my**REPORTS** 

- 1 Mic-In
- 2 Ear-Out 3 S/PDIF
- 4 TOS Link S/PDIF 9 COM2
- 5 VGA
- 6 GPIO
- 7 RS485/COM4 switchable 8 RS485/COM3 switchable

- 13 COM1, RS232/RS485 14 2x USB 2.0
- 15 2x USB 3.0
- 11 Power Connector 12VDC-IN 16 10/100/1000Mbit network 12 WIFI Connector 17 10/100/1000Mbit network

  - 18 HDMI connector
  - 19 WIFI Connector
  - 20 On/Off Button