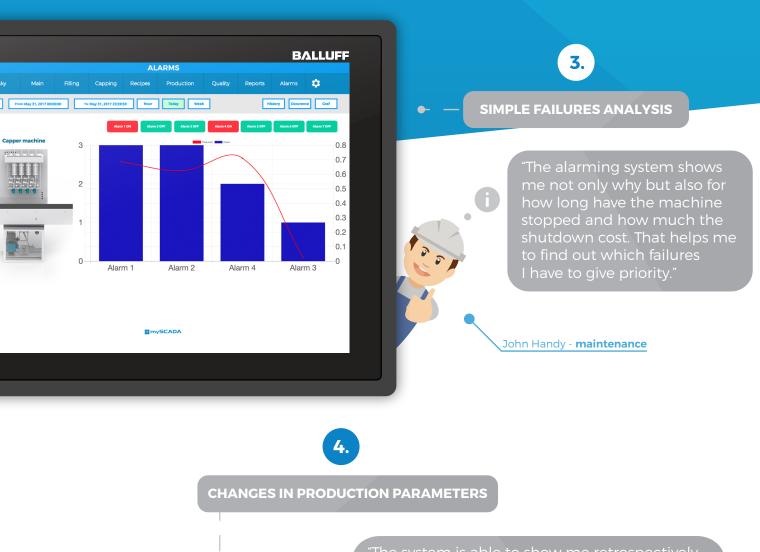

Each of my requirements were satisfied by mySCADA. These days, we have a complete overview of the factory and its production."

George Perfect - **owner** 

5.

THE OVERVIEW OF ORDERS

"Thanks to this table, I have a complete overview of all finished orders, the production line productivity, the amount of defective products, and so on."

Michael Glad - production manager