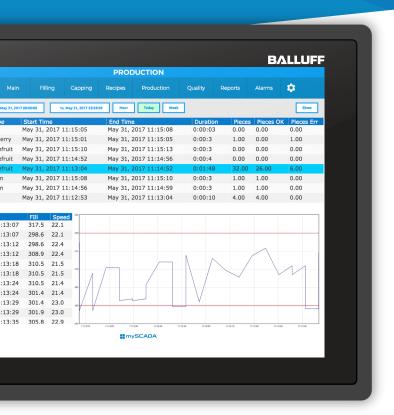

Each of my requirements were satisfied by mySCADA. These days, we have a complete overview of the factory and its production."

George Perfect - **owner** 

5.

THE OVERVIEW OF ORDERS

"Thanks to this table, I have a complete overview of all finished orders, the production line productivity, the amount of defective products, and so on."

Michael Glad - production manager