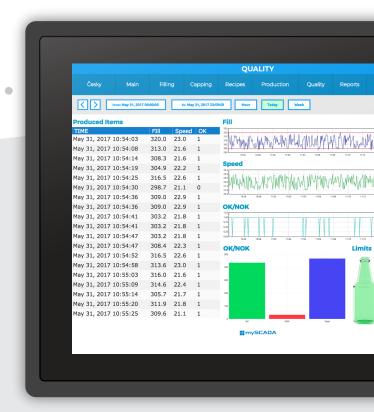

Each of my requirements were satisfied by mySCADA. These days, we have a complete overview of the factory and its production."

George Perfect - **owner** 

5.

THE OVERVIEW OF ORDERS

"Thanks to this table, I have a complete overview of all finished orders, the production line productivity, the amount of defective products, and so on."