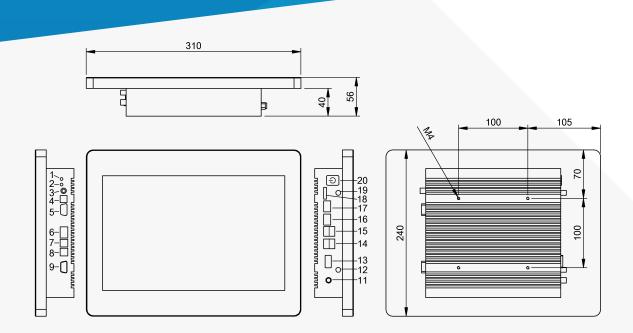

## **#**mySCADA

Tool for data evaluation

my**REPORTS** 

- 1 Mic-In
- 2 Ear-Out 3 S/PDIF
- 4 TOS Link S/PDIF 9 COM2
- 5 VGA
- 6 GPIO
- 7 RS485/COM4 switchable 8 RS485/COM3 switchable

- 13 COM1, RS232/RS485 14 2x USB 2.0
- 15 2x USB 3.0
- 11 Power Connector 12VDC-IN 16 10/100/1000Mbit network 12 WIFI Connector 17 10/100/1000Mbit network

  - 18 HDMI connector
  - 19 WIFI Connector
  - 20 On/Off Button