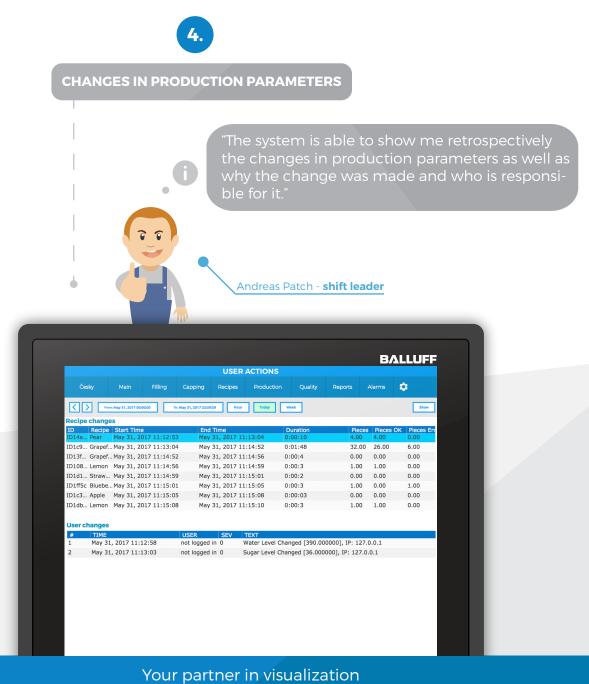

Each of my requirements were satisfied by mySCADA. These days, we have a complete overview of the factory and its production."

George Perfect - **owner** 

5.

THE OVERVIEW OF ORDERS

"Thanks to this table, I have a complete overview of all finished orders, the production line productivity, the amount of defective products, and so on."

Michael Glad - production manager