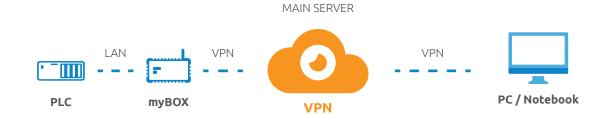

#### Access any device (PLCs, Cameras, ...) connected to myBOX from your PC

myACCESS creates a secure link between your computer and any ethernet device connected to the myBOX. Remote management (or even online PLC programming) is easy. myACCESS reduces operating costs and brings enormous time savings.