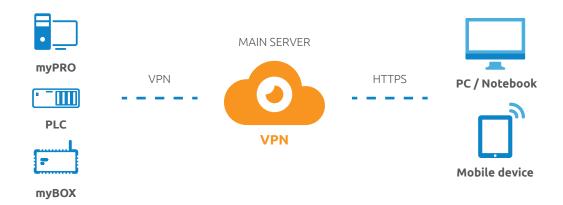

#### Access all mySCADA devices via cloud

## **FAST AND SECURE CONNECTION**

Connecting the industrial device to the internet securely and reliably is one click away using myACCESS service. Access your devices from anywhere in the world via a secure HTTPS link or encrypted VPN connection.

myACCESS creates a secure link between your computer and any ethernet device connected to the myBOX. Remote management (or even online PLC programming) is easy. myACCESS reduces operating costs and brings enormous time savings.