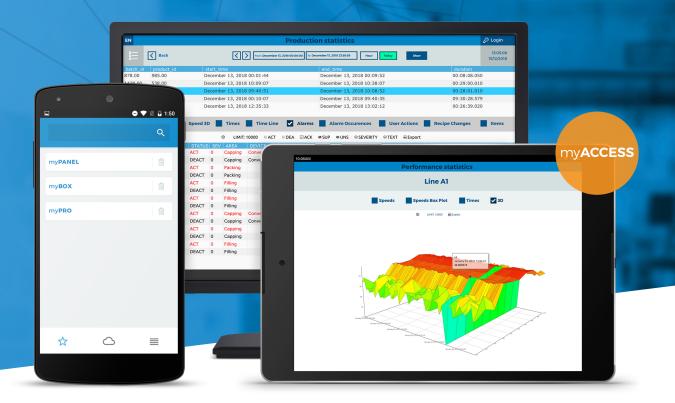

## **FAST AND SECURE CONNECTION**

Connecting the industrial device to the internet securely and reliably is one click away using myACCESS service. Access your devices from anywhere in the world via a secure HTTPS link or encrypted VPN connection.

myACCESS creates a secure link between your computer and any ethernet device connected to the myBOX. Remote management (or even online PLC programming) is easy. myACCESS reduces operating costs and brings enormous time savings.

#### Access all mySCADA devices via cloud

#### Access any device (PLCs, Cameras, ...) connected to myBOX from your PC